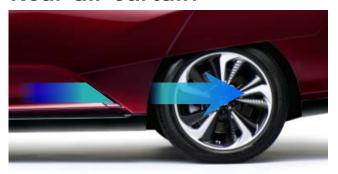

(in inches)

Front air curtain

Rear air curtain

Rear tire cover

\*World's first vehicle with air curtain ducts on rear doors

\*Based on Honda research as of Feb. 2016