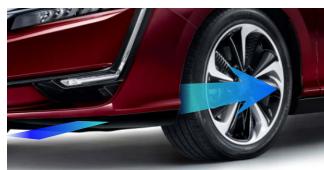

(in inches)

Front air curtain

Rear air curtain

Rear tire cover

\*World's first vehicle with air curtain ducts on rear doors

\*Based on Honda research as of Feb. 2016