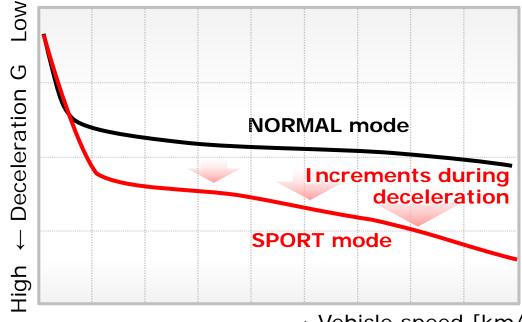

#### NORMAL mode Easy to use in daily driving

Acceleration G characteristic (Accelerator opening angle 50%)

More direct and immediate response to pedal application

Deceleration G characteristic

→ Vehicle speed [km/h]

Improved response during regenerative braking using motor after pedal is released