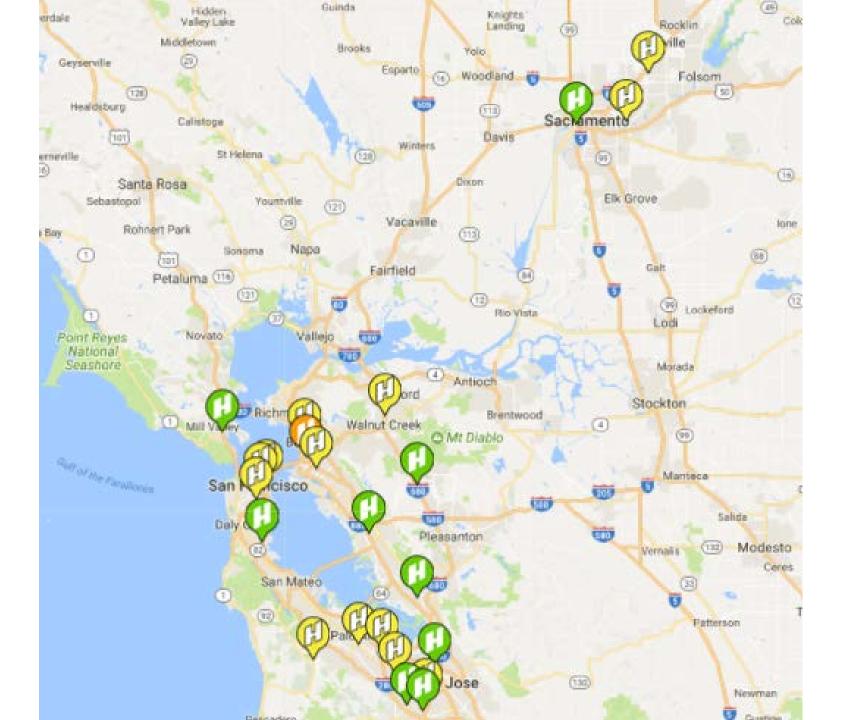

# **Supporting Growth of Hydrogen Infrastructure**

#### FCV Hydrogen Fuel Station Search

User can search station location and status

Santa Monica

**Location Details** 

Directions

Send to Car

Add to Favorites

Station **Status** 

#### FCV Hydrogen Fuel Station Search

User can search station location, status and DIRECTIONS!!