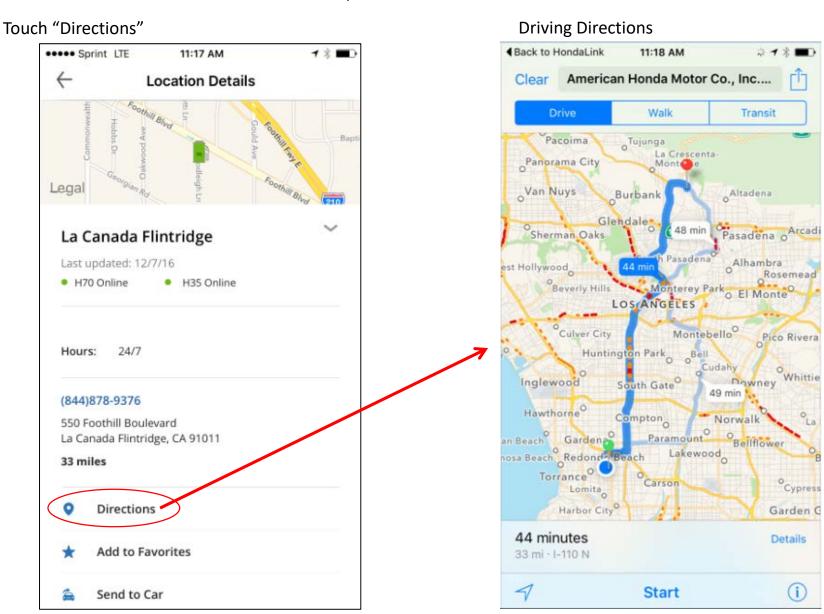

#### FCV Hydrogen Fuel Station Search

User can search station location, status and DIRECTIONS!!