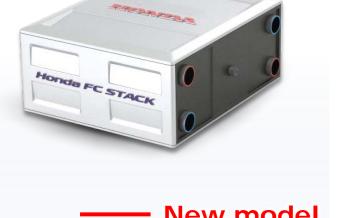

## **Compact Fuel Cell Powertrain**

→ Evolution of downsizing fuel-cell stack

## 33% smaller (vs. FCX Clarity)

Reduction in size enables stack to be positioned under the hood

#### Fuel cell stack

33% more compact