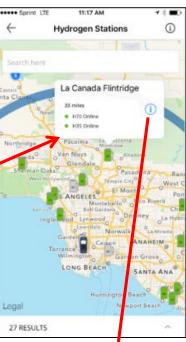

#### FCV Hydrogen Fuel Station Search

User can search station location and status

Santa Monica

**Location Details** 

Directions

Send to Car

Add to Favorites

Station **Status** 

Station Detail