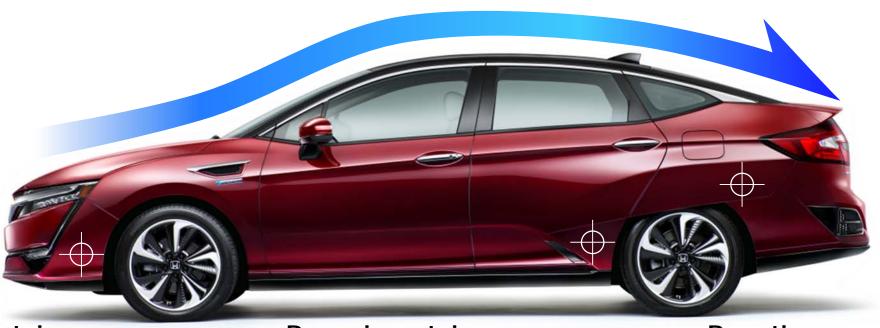

(in inches)

Front air curtain

Rear air curtain

Rear tire cover

\*World's first vehicle with air curtain ducts on rear doors

\*Based on Honda research as of Feb. 2016