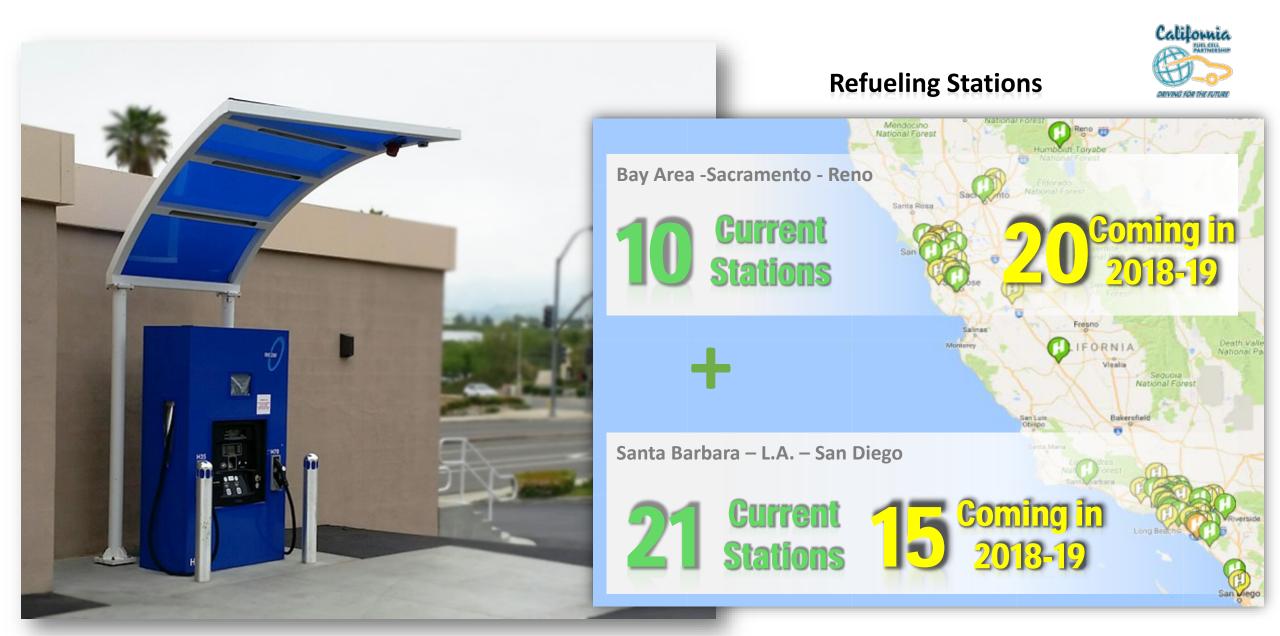

udio controls
- Cruise control
- HomeLink
- TFT Gauge Cluster



#### **SAFETY**

- Honda Sensing™
- LaneWatch™
- VSA
- Side Curtain Airbags
- Side SRS
- Knee Airbags

#### **EXTERIOR**

- 18" Alloy Wheels
- LED Headlamps and DRL
- Auto On/Off Headlamps
- Chrome Door Handles
- Auto Wipers
- LED Tail Lamps
- Security w/ Remote Keyless
- Heated Side Mirrors
- Variable Intermittent Wipers
- Black Contrasting Roof

#### **INTERIOR**

- Leather Seats
- 8-way Power Driver Seat w/ Memory
- 4-way Power Passenger Seat
- Leather-wrapped Steering wheel
- Electronic Parking Brake
- Rear A/C Vents
- Auto Dimming Rearview mirror
- Ultra suede interior accents
- Soft Touch IP and Doors Panels
- Floor Mats
- Sunglasses holder
- All Windows Auto Up/Down

# **Supporting Growth of Hydrogen Infrastructure**







#### FCV Hydrogen Fuel Station Search

User can search station location and status



Santa Monica



**Location Details** 

Directions

Send to Car

Add to Favorites

Station **Status** 

Station Detail

#### FCV Hydrogen Fuel Station Search

User can search station location, status and DIRECTIONS!!



# **H2USA Siting Refueling Stations in Northeast**

#### Northeast Network "first 250" in 2027





### **Station Opening Events**











The Power of Dreams