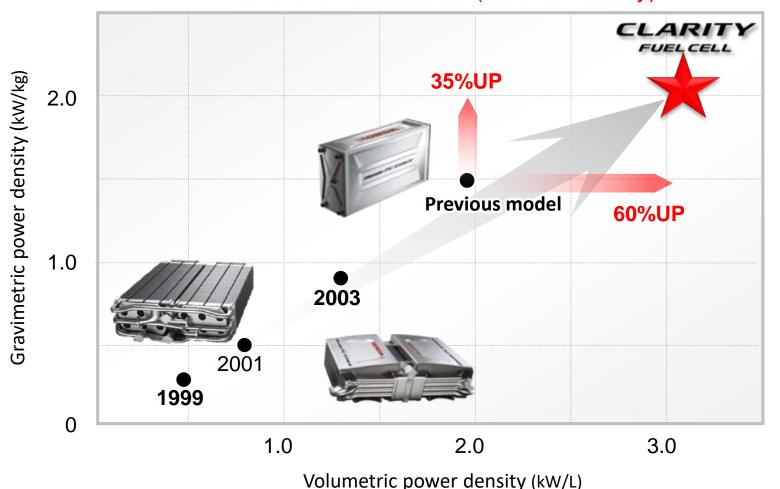

## **Compact Fuel Cell Powertrain**

→ Evolution of downsizing fuel-cell stack

## 33% smaller (vs. FCX Clarity)

Reduction in size enables stack to be positioned under the hood

#### **Powertrain**

Cell voltage (V)

→ Downsizing fuel-cell stack: output per cell (electric power)

Generation performance ⇒ No. of cells: of each cell: 1.5 times Reduced by 30%

New modelPrevious model

#### Fuel cell stack

33% more compact