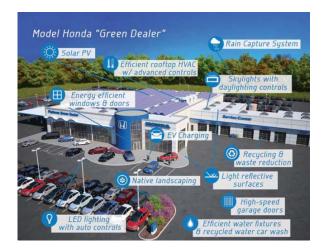

# 2017 North American Environmental Report

- CO2 reduction targets:
  - Reduce 30% by 2020
  - Reduce 50% by 2050
- 90% Design for Recyclability
- Landfill waste cut 87% from 2020