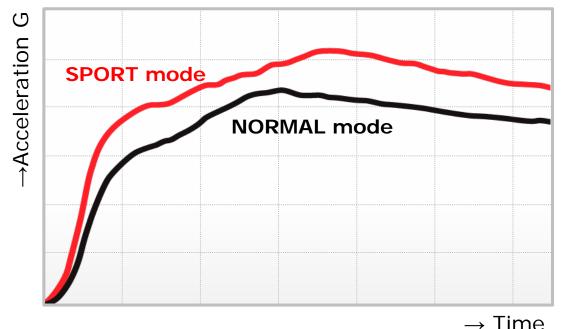

#### **Continuous Linear Acceleration**

#### SPORT mode Direct feel, responsive acceleration

#### NORMAL mode Easy to use in daily driving

Acceleration G characteristic (Accelerator opening angle 50%)

More direct and immediate response to pedal application

Deceleration G characteristic

→ Vehicle speed [km/h]