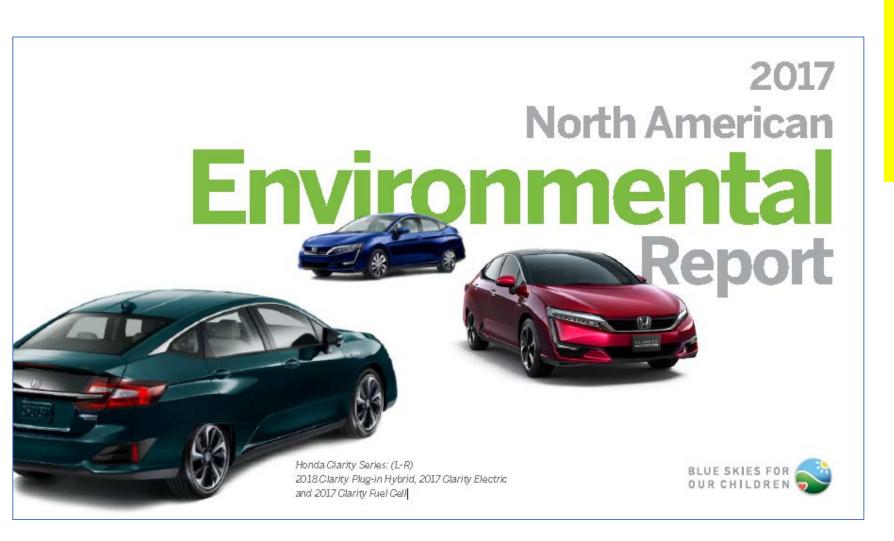

# 2017 North American Environmental Report

- CO2 reduction targets:
  - Reduce 30% by 2020
  - Reduce 50% by 2050
- 90% Design for Recyclability
- Landfill waste cut 87% from 2020