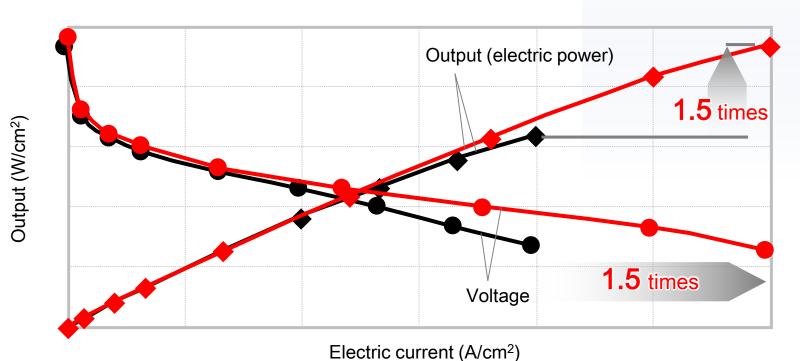

#### **Powertrain**

Cell voltage (V)

→ Downsizing fuel-cell stack: output per cell (electric power)

Generation performance ⇒ No. of cells: of each cell: 1.5 times Reduced by 30%

New modelPrevious model