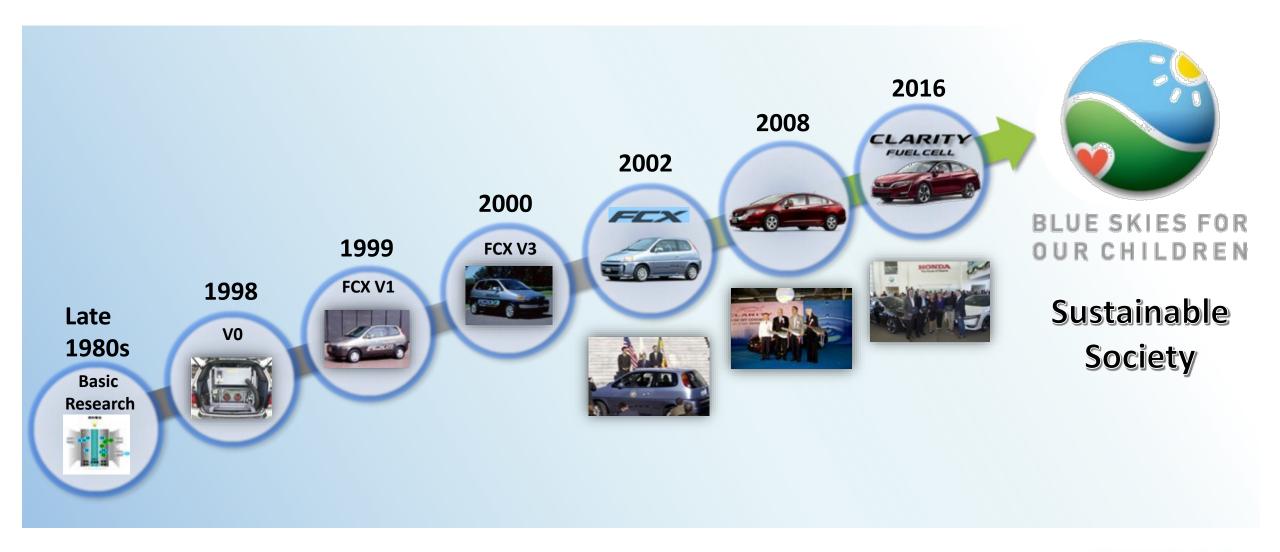

# **Honda Fuel Cell Vehicle History**

1<sup>st</sup> Clarity Deliveries – Dec. 19, 2016

1<sup>st</sup> Bay Area Clarity Delivery – Feb. 6, 2017