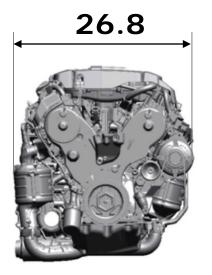

#### Compact powertrain → equivalent to V-6 powertrain

→ Size comparison

Fuel cell powertrain

27.6

34.1

24.5

V-6 powertrain
\*Honda 3.5-liter gasoline engine

28.3

(in inches)

Front air curtain

Rear air curtain

Rear tire cover

\*World's first vehicle with air curtain ducts on rear doors

\*Based on Honda research as of Feb. 2016