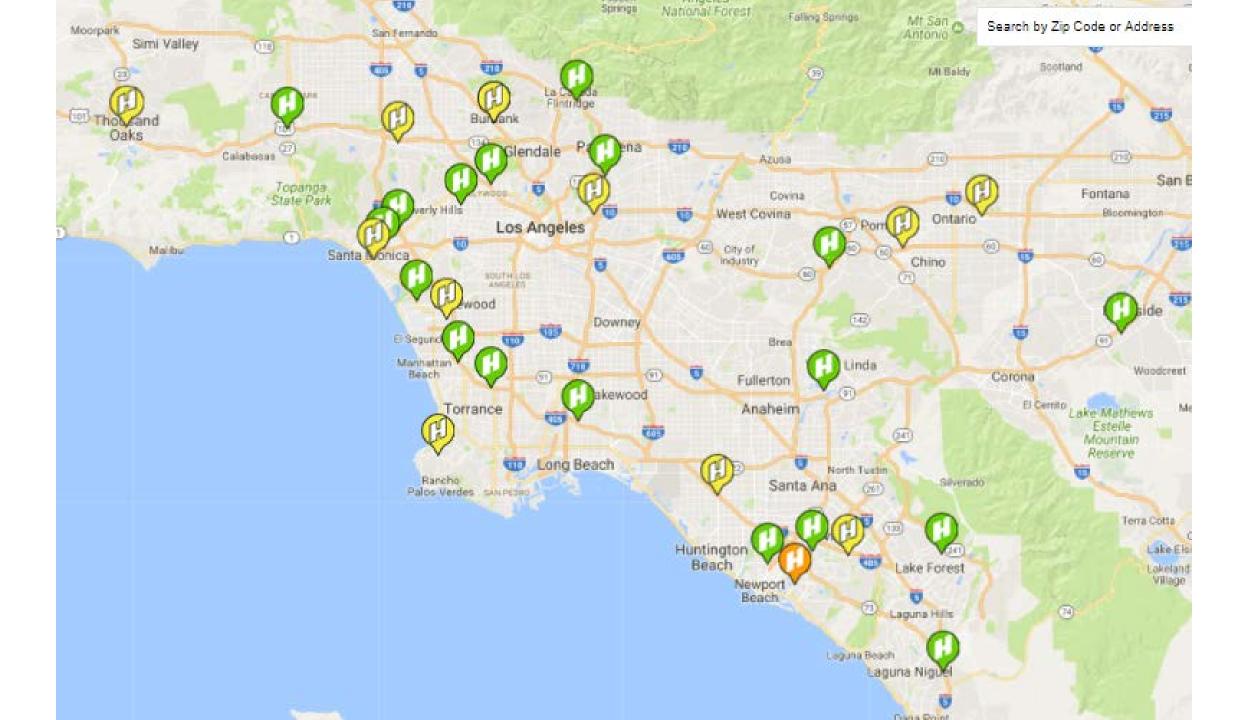

# **Supporting Growth of Hydrogen Infrastructure**

#### FCV Hydrogen Fuel Station Search

User can search station location and status

Santa Monica

**Location Details** 

Directions

Send to Car

Add to Favorites

Station **Status** 

#### FCV Hydrogen Fuel Station Search

User can search station location, status and DIRECTIONS!!