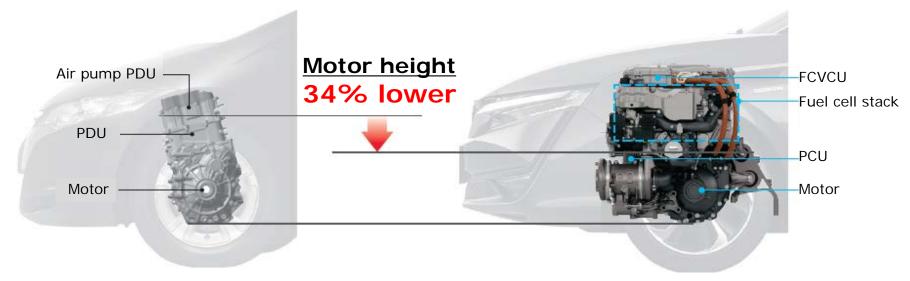

# Previous Model Length Wheelbase Height Width New Model Length Height Wheelbase Height Width

→ Downsizing drive unit: reduction in height

#### World's first FC powertrain installed under sedan hood

System configuration

#### Fuel cell stack

33% more compact

#### **Drive unit**

Drive motor, gear box, power control unit-integrated system

Newly-developed FC

ck. itage. ause of a SiC

er (FCVCU)

Hydrogen supply system

Air supply system