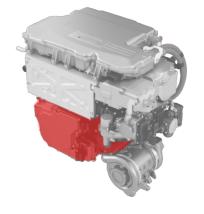

## **Compact Fuel Cell Powertrain**

→ Evolution of downsizing fuel-cell stack

## 33% smaller (vs. FCX Clarity)

Reduction in size enables stack to be positioned under the hood

#### Fuel cell stack

33% more compact