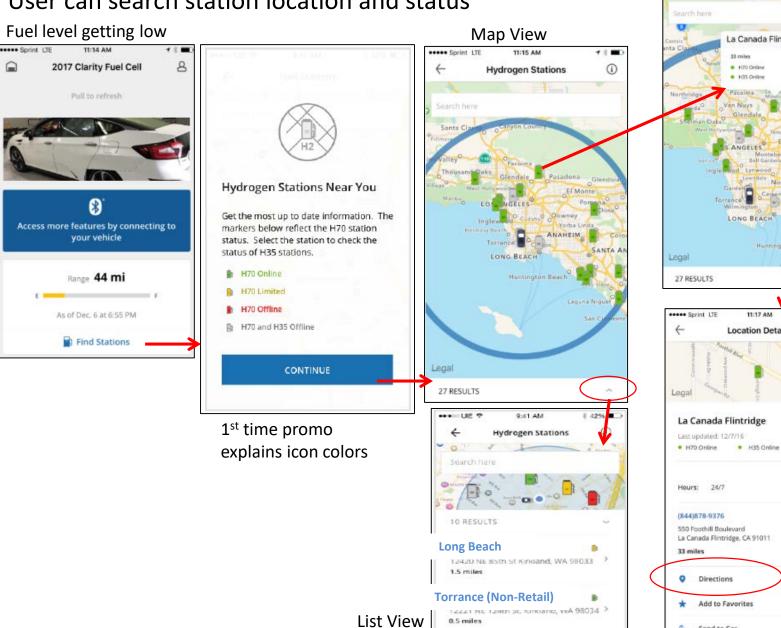

#### FCV Hydrogen Fuel Station Search

User can search station location and status

Santa Monica

**Location Details** 

Directions

Send to Car

Add to Favorites

Station **Status** 

Station Detail