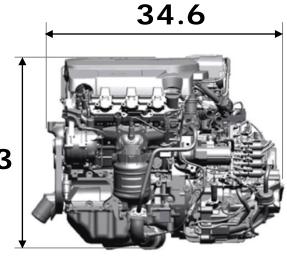

#### Compact powertrain → equivalent to V-6 powertrain

→ Size comparison

Fuel cell powertrain

27.6

34.1

24.5

V-6 powertrain
\*Honda 3.5-liter gasoline engine

28.3