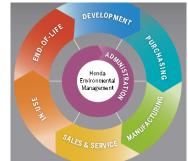

# 2017 North American Environmental Report

- CO2 reduction targets:
  - Reduce 30% by 2020
  - Reduce 50% by 2050
- 90% Design for Recyclability
- Landfill waste cut 87% from 2020