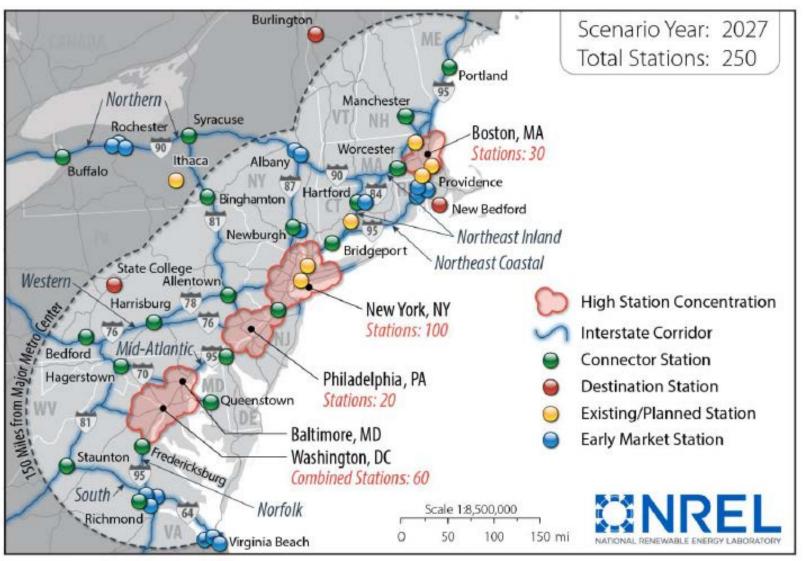

# **H2USA Siting Refueling Stations in Northeast**

#### Northeast Network "first 250" in 2027