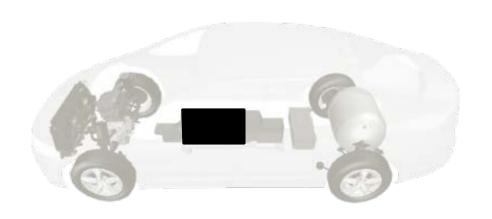

#### World's first FC powertrain installed under sedan hood

System configuration

#### **Drive unit**

Drive motor, gear box, power control unit-integrated system

Newly-developed FC

ck. itage. ause of a SiC

er (FCVCU)

Hydrogen supply system

Air supply system